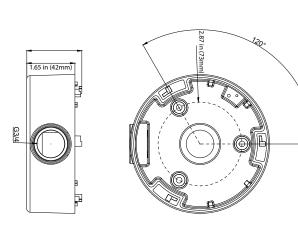

## **SPECIFICATIONS**

| GENERAL             |                                |
|---------------------|--------------------------------|
| Material            | Aluminum alloy                 |
| Color               | white                          |
| Working Temperature | -40°C~60°C (-40°F~140°F)       |
| Working Humidity    | 10~90% (Non-Condensing)        |
| Ingress Protection  | IP54                           |
| Dimensions          | 4.72" (120mm) x 1.89" (47.9mm) |

Unit : inch (mm)

DIMENSIONS

Copyright © AVYCON. All rights reserved. Specifications and pricing are subject to change without notice.