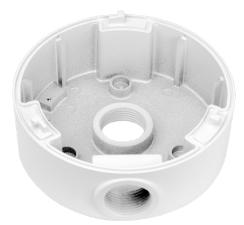

## AVM-JB-V-S1 JUNCTION BOX

JUNCTION BOX FOR FIXED LENS SMALL VANDAL DOME CAMERAS

The AVM-JB-V-S1 is a junction box designed for use with our Fixed Lens Small Vandal Dome Cameras. Constructed with Aluminum alloy material with surface spray treatment and water-proof design, this junction box allows for the installation of our small fixed cameras with the cables collected and hidden out of sight. The junction box is available for wall or ceiling mounting.

## **FUNCTIONS**

- $\cdot$  Aluminum alloy material with surface spray treatment
- · Camera cables can be collected and hidden
- $\cdot$  Bottom inlet and side inlet
- $\cdot$  Available for wall or ceiling mounting